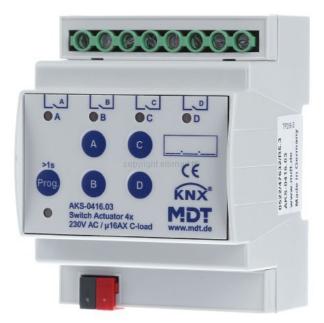

## 12066,65 INR excl. VAT\*\*

plus shipping

5-6 days\* (IND)

Switch Actuator 4-fold, 4SU MDRC, 16A, 230VAC, C-load, standard, 140µF. Switch Actuator with bistable relays. Current max. 16A, capacitive load max. 140µF. Space saving design. Comprehensive function extension. Lockable manual operation and LED indicator for each channel. NO and NC contact operation. Status response at manually operation. Time functions (switch-on/-off delay, staircase light functions). Extended logical and scene functions for each channel. Extended status functions (inverted, cyclic, at block). Treshold switch (Byte/2Byte/2Byte float). Hour meter for switching. Priority/forced operation with automatic release time. Separate power supply terminals for each channel. Power supply via KNX bus. Quick application download (long frame support for ETS5).