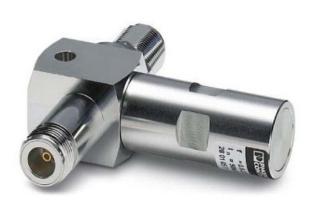

## Surge protection device N connectors Bu/Bu - Surge protection for signal systems CN-LAMBDA/4-2.25-BB

CN-LAMBDA/4-2.25-BB 2801057 4046356679091 EAN/GTIN

plus shipping

16-17 days\* (IND)

Surge protection device N connectors female/female CN-LAMBDA/4-2.25-BB Rated discharge surge current (8/20) 50kA, rated load current 5A, protection level wire/earth 5V, frequency 800 ... 2250MHz, other type of installation, connection 1 N connector , Signaling on the device without, adapter plug with Lambda/4 technology as surge protection for coaxial signal interfaces. Connection: N connectors socket-socket