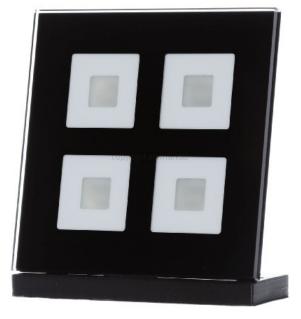

Item Number EBN760222

×

https://www.eibabo.in/mdt/knx-rf-radio-glass-push-button-4gang-plus-actuator-and-room-temperaturemeasurement-black-rf-qt...-ebn760222

KNX RF radio glass push button 4gang plus, actuator and room temperature measurement, black RF-GT...

## 12117,74 INR excl. VAT\*\*

plus shipping

KNX RF+ Glass Push Button Plus 4-fold with Actuator, Black. With 4 sensor areas and LED for operation and status. Surrounding orientation light. Current max. 10A ohmic load, 10A with 14µF/2ECG. For operating inside the EU, 868MHz. New KNX RF+ protocol in system mode. Commissioning with ETS5. With temperature sensor to measure room temperature. Sensor areas can be programmed for 1 or 2 button operation. NO or NC contact operation, operational time of push button adjustable. Forced setting function for each output. Operation with short/long button push and 2 objects. Operation of blinds and shutters, 1 and 2 button operation. Can be set as 2-fold switching actuator or 1-fold shutter actuator. Connection via MDT KNX RF+ line coupler. Surrounding orientation light with day/night object. Labeling foil to be inserted behind the glass front. To upgrade your installation without installing KNX bus cables. Dimensions (W x H): 92mm x 92mm.