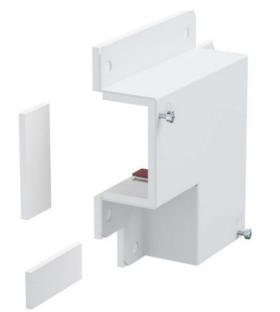

Item Number EB14907654

×

https://www.eibabo.in/obo/flat-angle-40x70-rws-flat-bend-for-fire-resistant-duct-bskm-fw-0407-rw-eb14 907654

Flat angle 40x70 rws - Flat bend for fire-resistant duct BSKM-FW 0407 RW

## 7423,92 INR excl. VAT\*\*

plus shipping

Flat bend for fire-resistant duct, Fire resistance class I - installation duct 120, External height 40 mm, External width 70 mm, Surface wet painted, RAL number 9010, Cover attachment other