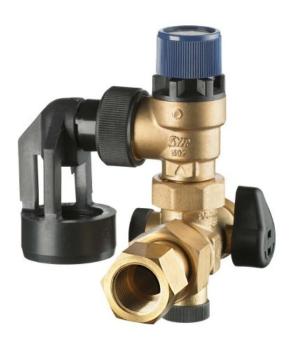

## Safety group for SH30/SH150 - Boiler connection group SRT 2

Stiebel Eltron

SRT 2 230764 4017212307649 EAN/GTIN

10413,22 INR excl. VAT\*\*

plus shipping

16-17 days\* (IND)

Safety group for SH30/SH150 SRT 2 Material of the housing other, nominal inner diameter DN 15, pipe outer diameter of all connections 20mm, connection external thread, max 1 106mm, working length connection 1 106mm, safety group for closed hot water devices (up to max. 0.48 MPa) safety valve 0.6 MPa (6 bar response pressure) ball shut-off valve, with manometer connection G 1/4, storage tank connection G 1/2, WW connection G 3/4, brass body,. Safety valve and drip water connection rotatable, for horizontal or vertical installation. Variable drip water connection G 1.