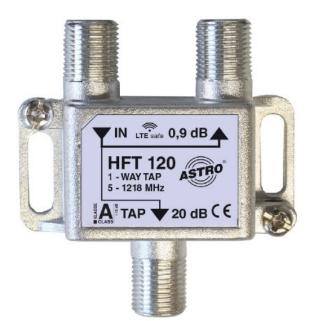

## Tap single 20db 5-1218MHz - Tap-off and distributor 1 branch(es) HFT 120

×

**Astro Strobel** 

HFT 120 00408135 4026187196479 EAN/GTIN

262,87 INR excl. VAT\*\*

plus **shipping** 

16-17 days\* (IND)

Tap 1-fold 20db 5-1218MHz HFT 120 connection type F-connector, tapping design, frequency 5 ... 1218MHz, max. tap/splitter attenuation 20.4dB, max 1, single tap, 5 - 1200 MHz, tap loss approx. 20 dB, transmission loss approx. 0.8 dB