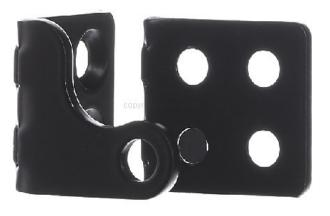

## Motor fitting A for WMX814 black - Mounting bracket for ventilator WAB 814A 2101

WindowMaster WAB 814A 2101 5706654400856 EAN/GTIN

3146,27 INR excl. VAT\*\*

plus shipping

Motor fitting A f.WMX814 black WAB 814A 2101 Type of mechanical accessories Mounting bracket, drive fitting A for WMX 814, black RAL 9005