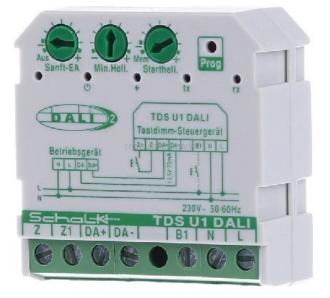

## 4277,19 INR excl. VAT\*\*

plus shipping

Touch dimming control unit integr. Power supply unit TDS U1 DALI mounting type flush-mounted, control current 70mA, nominal voltage 230V, frequency 50 ... 50Hz, DALI dimming, touch and dim dimming, dimming with push button, manufacturer-specific dimming, operating mode button, extension input, light value memory, can be used with button, device width 43mm, Device height 43mm, device depth 18.5mm, Compact, easy-to-install DALI-2-certified control device with integrated DALI bus power supply, for converting key commands into DALI protocols (broadcast mode). Short button = ON/OFF, longer button = DIM UP/DOWN. Suitable for lamps with dimmable DALI ballast. The integrated power pack can supply up to 35 DALI operating devices. No DALI programming device required. Dimensions: 43x43x18mm, 230V AC