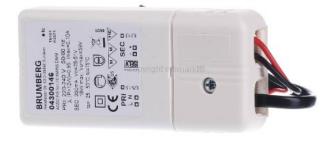

## LED converter 350mA phase dimmable - LED driver 17643020

4251433923947 EAN/GTIN

plus **shipping** 

16-17 days\* (IND)

LED converter 350mA phase dimmable 17643020 Dynamic version, trailing edge dimming, housing plastic housing, suitable for constant current, output voltage 25 ... 51V, output current 350 ... 350mA, output power 8.75 ... 18W, degree of protection (IP) IP20, protection class II , length 110mm, width 52mm, height 22mm, LED converter 350 mA, trailing edge dimmable. This converter is protected by safety devices against overvoltage and short circuit as well as thermal and electrical overload. The input and output terminal is suitable for cables with a cross section of up to 1.5 mm². Material: plastic, type of protection: according to DIN EN 60529: IP20, protection class: (EN 61140) II, current: 350 mA, voltage: 230V AC 50Hz, power: 8.75-18W, type of dimming: trailing edge.