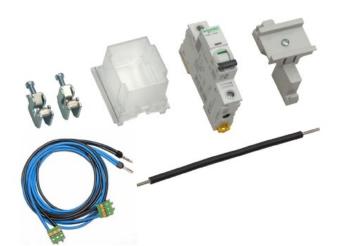

# 6201,69 INR excl. VAT\*\*

plus **shipping** 

5-6 days\* (IND)

Order package power supply APZ and RfZ BP106AR Type of accessories others, equipment package, power supply for the APZ room and RfZ consisting of: 1x circuit breaker, 1-pole, B characteristic 6 A/25 kA, 1x sealable transparent cover, 1x equipment rail for mounting on 40 mm busbar ( NAR), 1x wiring set with touch-proof 3-pin plug, 1x short-circuit-proof connection cable, 2x connection terminals 16 mm²