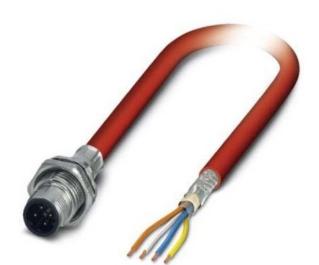

## Bus system cable - Circular connector for field assembly VS-MSDBPS-OE#1419158

Phoenix

VS-MSDBPS-OE#1419158 1419158 4046356541046 EAN/GTIN

2576,75 INR excl. VAT\*\*

plus shipping

16-17 days\* (IND)

Bus system cable VS-MSDBPS-OE1419158 4 poles, cable length 500mm, pre-assembled with cables in various standard lengths for immediate use. Customized assemblies and cable lengths available. Cast on the cable side for optimum tightness. Cable versions for all common networks and fieldbuses. For high transmission security: Shield connection to the housing with optional EMC nut.