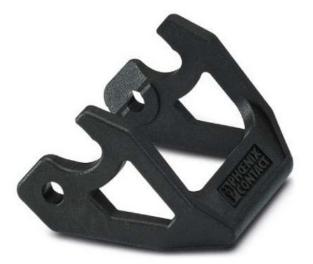

## Housing bracket - Label for terminal block HC-STA-B10-2#1412886

Phoenix HC-STA-B10-2#1412886 1412886 4046356986601 EAN/GTIN

## 183,92 INR excl. VAT\*\*

plus shipping

Housing bracket HC-STA-B10-21412886 Cross bracket for B10 / B16 / B24 housing, HC-EVO....AL and HC-STA....AL