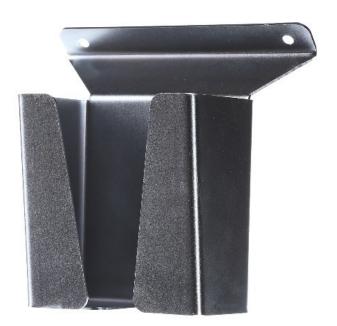

## Rittal

SM 2382.000 2382000 4028177220300 EAN/GTIN

1626,54 INR excl. VAT\*\*

plus shipping

5-6 days\* (IND)

Mouse holder for mouse pad shelf SM 2382.000 Version other, material metal, color other, holder for mouse, scope of delivery: including fastening material, description: suitable for shelf for mousepad and for securely holding a standard mouse., sheet steel, galvanized, Suitable for the shelf for a mousepad and for securely holding a standard Mo