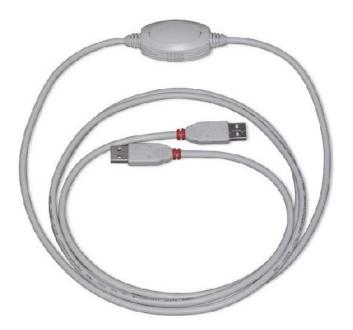

## MPI connection cable RS485 PG 5m 6ES7901-0BF00-0AA0

Siemens 6ES7901-0BF00-0AA0 4019169009577 EAN/GTIN

## 2923,31 INR excl. VAT\*\*

plus shipping

MPI connection cable RS485 PG 5m 6ES7901-0BF00-0AA0 Function PLC-other devices, length 5m, Suitable for PLC input card, Suitable for digital signals, Suitable for analog signals, Type of electrical connection, on the field side Other, Type of electrical connection, on the housing side Other, 0 poles, SIMATIC S7, MPI cable for connecting SIMATIC S7 and PG via MPI 5m Accessories for SIMATIC programming devices. Accessories for SIMATIC Field PGs are the first choice when it comes to interaction with the programming device. We have the same quality standards for our accessory components as for our core products.