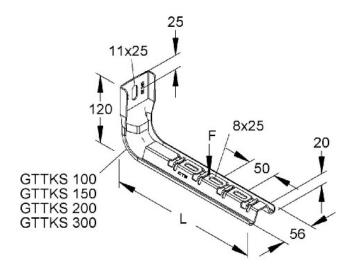

## **Niedax**

GTTKS 150 S 4013339967537 EAN/GTIN

**622,31 INR** excl. VAT\*\*

plus shipping bulky item

16-17 days\* (IND)

Wall- and profile console, Wall- and profile console Length 215mm, Width 56mm, Height 120mm, Suitable for cable management system width 100 ... 150mm, Model Wall- and profile console, Angle 90 ... 90°, Load bearing capacity 1,08kN, Material Steel, Material quality Other, Surface protection Continuously galvanized, Colour None