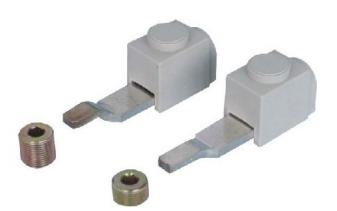

## Feed-in terminal, long, strongly cranked - Busbar terminal 0mm<sup>2</sup> Z-EK/95-3N

**Eaton** 

Z-EK/95-3N 264911 4015082649111 EAN/GTIN

923,20 INR excl. VAT\*\*

plus shipping

16-17 days\* (IND)

Busbar thickness 0 mm, Busbar width 0 mm, Suitable for other, Width of the clamp 0 mm, Max. Conductor cross section 0 mm², Max. Rated operating current le 0A, Suitable for round conductor connection yes, Suitable for sector conductor connection no, Suitable for strip conductor connection no