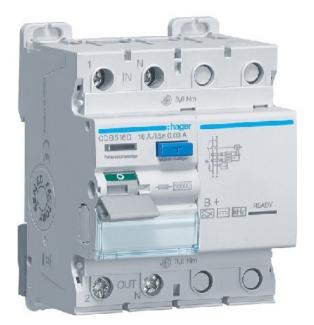

## Residual current circuit breaker 2p 10kA16A30mA type **B+ CDB516D**

×

Hager

CDB516D 3250611627647 EAN/GTIN

## 27165,13 INR excl. VAT\*\*

plus **shipping** 

16-17 days\* (IND)

Residual current breaker 2-p, Residual current breaker 2-p, Number of poles 2, Rated voltage 230V, Rated current 16A, Rated fault current 30mA, Rated insulation voltage Ui 400V, Rated impulse withstand voltage Uimp 4kV, Mounting method DIN rail, Leakage current type B+, Short-circuit breaking capacity (Icw) 10kA, Surge current capacity 5kA, Frequency 50 Hz, Additional equipment possible, With interlocking device, Degree of protection (IP) IP20, Width in number of modular spacings 4, Built-in depth 70mm, Ambient temperature during operating -25 ... 70°C, Pollution degree 2, Connectable conductor cross section multi-wired 1 ... 16mm², Connectable conductor cross section solid-core 1 ... 25mm2