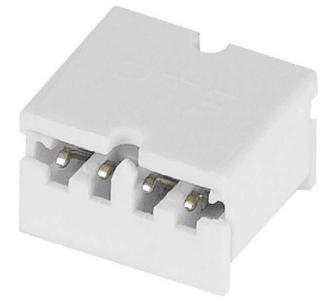

Item Number EB15908684

×

https://www.eibabo.in/ledvance/connector-for-stripe-accessory-for-light-rope-ls-ay-sup-csd-p2-eb15908 684

Connector for Stripe - Accessory for light rope LS AY SUP-CSD/P2

LEDVANCE LS AY SUP-CSD/P2 4058075304444 4058075304444 EAN/GTIN

## 204,38 INR excl. VAT\*\*

plus **shipping** 

Accessory for light rope, Accessory for light rope Type of accessory Other