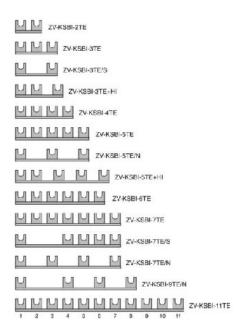

## Item Number EB15912205

https://www.eibabo.in/eaton/phase-bar-6ph-16qmm-fork-6te-phase-busbar-1-p-16mm2-53mm-zv-ksbi-6te-eb15912205

Phase bar 6Ph, 16qmm, fork, 6TE - Phase busbar 1-p 16mm<sup>2</sup> 53mm ZV-KSBI-6TE

## **Eaton**

ZV-KSBI-6TE 113118 4015081125760 EAN/GTIN

264,73 INR excl. VAT\*\*

plus shipping

16-17 days\* (IND)

Number of phases 1, Number of poles 1, Suitable for number of devices 1, Pitch 17.5 mm, Cross-section 16 mm², Length 53 mm, Width in division units 6, Rated continuous current lu 63 A, Execution of the electrical connection Fork, Isolated no, Rated surge voltage 0 kV, Conditional rated short-circuit current lq 0 kA, Max. Rated operating voltage Ue 400V, Rated short-time withstand current lcw 0 kA, Suitable for devices with neutral conductor no, Suitable for devices with auxiliary switch no