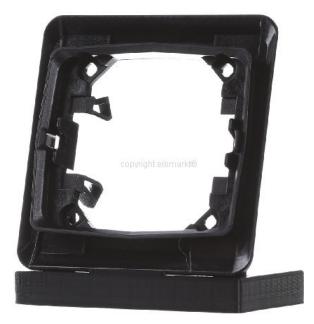

Item Number EB10851217

×

https://www.eibabo.in/jung/retaining-plate-for-full-seesaw-spare-part-for-domestic-switch-device-cd-90-hp-eb10851217

Retaining plate for full seesaw - Spare part for domestic switch device CD 90 HP

## 169,06 INR excl. VAT\*\*

plus **shipping** 

Retaining plate for full seesaw CD 90 HP other version, retaining plate, for frame attachment and seesaw bearing (full seesaw), spare part