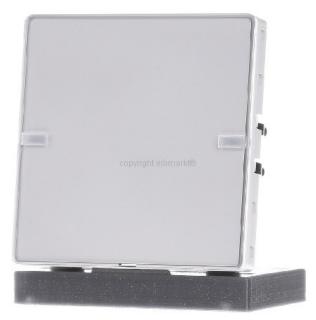

## Push button sensor 1-fold polar white/sam - KNX touch sensor 2-fold 80141329

**Berker** 80141329 3250617153386 EAN/GTIN

## 4660,42 INR excl. VAT\*\*

plus **shipping** 

Touch sensor 1f. pws/sam 80141329 bus system KNX, other bus systems without, type of installation flush-mounted, with theft/dismantling protection, number of actuation points 2, number of buttons 1, with LED display, with inscription field, material plastic, material quality thermoplastic, surface untreated, surface finish matt, color white, RAL number (similar) 9010, with room thermostat, degree of protection (IP) IP20, push button sensor 1gang comfort with labeling field KNX Qx polar white velvety. Single push-button sensor for on-site operation, for plugging onto a flush-mounted bus coupler, with protection against dismantling, with labeling field, multicolored status LEDs, integrated temperature sensor for measuring the ambient temperature. For commissioning with ETS 4 or 5 and System easy. Flush installation, standard range.