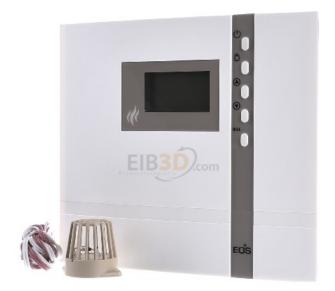

## **EOS Saunatechnik**

Econ D2 946138 4005531061380 EAN/GTIN

## 36291,92 INR excl. VAT\*\*

plus shipping

5-6 days\* (IND)

Sauna control unit for Econ D2 sauna heaters Type of accessory Sauna control unit, electronic control unit for Finnish (dry) sauna, also suitable for commercial use, LCD display with menu navigation in 12 languages, temperature control 30 °C - 115 °C, clock, output for 230V cabin light, with 24-hour time preselection in real time, heating time limit up to 6 hours or up to 12 hours for commercial use, Life-Guard function, display of the remaining time, with key lock, (child safety). Safety temperature limit 139 °C, for sauna heaters up to max. 9 kW, dimensions HWD: 220 x 250 x 60 mm, installation: surface-mounted or partially recessed, colour: creamy white