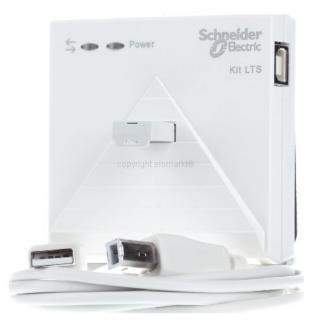

Schneider Electric

CCT15860

3303431063727 EAN/GTIN

**6458,77 INR** excl. VAT\*\*

plus **shipping** 

16-17 days\* (IND)

Programming kit for PC CCT15860 bus system KNX, other bus systems without, version application software, language multilingual, software for comfortable input of the switching times for IHP 18mm, IC Astro and IC 100kp+ on a PC. With adapter for the USB interface to load the memory chip with the program. Scope of delivery: With adapter, a memory chip, CD ROM and 2 m USB cable.