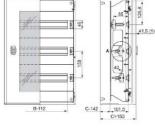

## Machine cover 3-row.24Md 400x300 - Panel for distribution board 453x355mm NSYDLM48

×

Schneider Electric NSYDLM48

3606480162527 EAN/GTIN

5959,01 INR excl. VAT\*\*

plus **shipping** 

16-17 days\* (IND)

Machine cover 3-row.24Md 400x300 NSYDLM48 height 453mm, width 355mm, depth 101.5mm, number of DIN rails 3, number of pitch units per DIN rail 16, type of cover with cutout, with N-PE terminals, with cover , Modular housing type DLM for SPACIAL WM housing. H:500 x W:400mm, 48 (18mm) modules. Versatile, modular manifold application. Step carriage, front of housing assembly. Height adjustment from 40 to 85 mm for DIN rail. steel made. Gray RAL 7035. 2 covers, 1 neutral/earth strip 2 x 16 mm² 5 x 6 mm², 3 front panels (35 mm DIN rail).