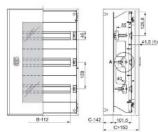

## Machine cover 3-row.24Md 400x300 - Panel for distribution board 453x355mm NSYDLM48

×

Schneider Electric NSYDLM48

3606480162527 EAN/GTIN

5959,01 INR excl. VAT\*\*

plus **shipping** 

16-17 days\* (IND)

Machine cover 3-row.24Md 400x300 NSYDLM48 height 453mm, width 355mm, depth 101.5mm, number of DIN rails 3, number of pitch units per DIN rail 16, type of cover with cutout, with N-PE terminals, with cover , Modular housing type DLM for SPACIAL WM housing. H:500 x W:400mm, 48 (18mm) modules. Versatile, modular manifold application. Step carriage, front of housing assembly. Height adjustment from 40 to 85 mm for DIN rail. steel made. Gray RAL 7035. 2 covers, 1 neutral/earth strip 2 x 16 mm² 5 x 6 mm², 3 front panels (35 mm DIN rail).