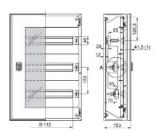

## Machine cover 3-row.24Md 400x300 - Panel for distribution board 453x355mm NSYDLM48

×

Schneider Electric NSYDLM48

3606480162527 EAN/GTIN

5959,01 INR excl. VAT\*\*

plus **shipping** 

16-17 days\* (IND)

Machine cover 3-row.24Md 400x300 NSYDLM48 height 453mm, width 355mm, depth 101.5mm, number of DIN rails 3, number of pitch units per DIN rail 16, type of cover with cutout, with N-PE terminals, with cover , Modular housing type DLM for SPACIAL WM housing. H:500 x W:400mm, 48 (18mm) modules. Versatile, modular manifold application. Step carriage, front of housing assembly. Height adjustment from 40 to 85 mm for DIN rail. steel made. Gray RAL 7035. 2 covers, 1 neutral/earth strip 2 x 16 mm² 5 x 6 mm², 3 front panels (35 mm DIN rail).