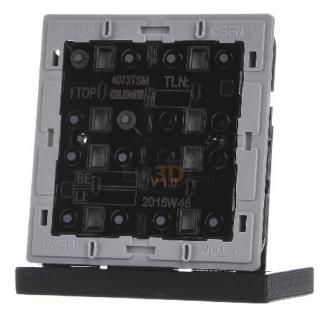

## Item Number EB16505891

https://www.eibabo.in/jung/knx-standard-3-fold-push-button-sensor-module-knx-touch-sensor-6-fold-40 73-tsm-eb16505891

KNX standard 3-fold push button sensor module - KNX touch sensor 6-fold 4073 TSM

**Jung** 4073 TSM 4011377036727 EAN/GTIN

10350,94 INR excl. VAT\*\*

plus **shipping** 

16-17 days\* (IND)

KNX push-button module standard 3-fold 4073 TSM bus system KNX, flush-mounted installation, with theft/dismantling protection, with bus coupling, number of actuation points 6, with LED display, material plastic, color white, protection class (IP) IP20, KNX push-button Standard module, 3-way, with integrated bus coupler, ETS product family: button, product type: 3-way button, 1 blue LED (operating display), 3 red LEDs (function display), for 3-way button set .. 403 TSA .. and 2-way button .. 402 TSAP .. and 4x .. 404 TSAP ..