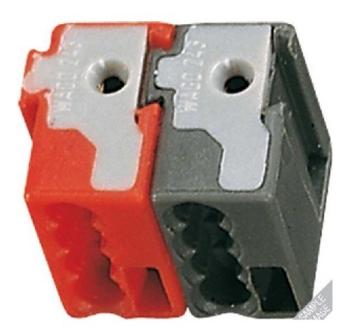

## Connection u. branch terminal - KNX connecting terminal 2050 GE WS

Jung 2050 GE WS 4011377106451 EAN/GTIN

100,01 INR excl. VAT\*\*

plus **shipping** 

16-17 days\* (IND)

Connection u. Junction terminal 2050 GE WS bus system KNX, other bus systems without, version connection/branch terminal, connection and branch terminal