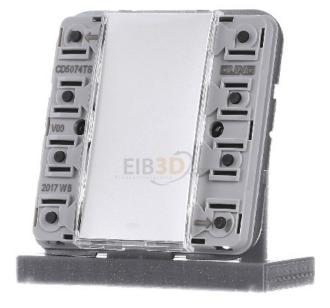

Item Number EB16515242

24.04.2024/04:57

×

https://www.eibabo.in/jung/knx-push-button-module-standard-4-fold-knx-touch-sensor-8-fold-cd-5074-t sm-eb16515242

KNX push button module standard, 4-fold - KNX touch sensor 8-fold CD 5074 TSM

## 12237,54 INR excl. VAT\*\*

plus **shipping** 

KNX standard push-button module, 4-fold CD 5074 TSM bus system KNX, flush-mounted installation, with theft/dismantling protection, with bus coupling, number of actuation points 8, with LED display, plastic material, protection class (IP) IP20, standard KNX push-button module, 4-way, with labeling field and integrated bus coupler, ETS product family: button, product type: 4-way button, 1 red LED per pair of buttons (status display), 1 red, green or blue adjustable LED (operating display, orientation light and display of the programming status), energy-saving mode, construction site operation without Design cover possible, for 4-way button set, item no.: CD 504 TSA .. and 4-way button, item no.: CD 504 TSAN ..., for operating consumers (light on/off, dimming, blinds up/down, brightness values , temperatures, retrieval and storage of light scenes, etc.)