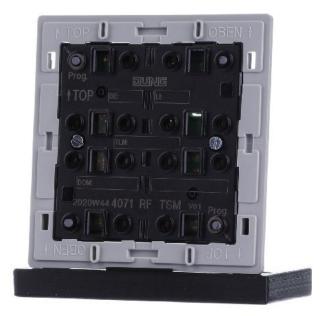

## Item Number EB16516573

https://www.eibabo.in/jung/knx-wireless-push-button-module-adapter-frame-1-fold-knx-touch-sensor-2-fold-4071-rf-tsm-eb16516573

KNX wireless push-button module adapter frame, 1-fold - KNX touch sensor 2-fold 4071 RF TSM

Jung

4071 RF TSM 4011377127579 EAN/GTIN

8004,49 INR excl. VAT\*\*

plus **shipping** 

16-17 days\* (IND)

KNX radio push-button module adapter frame 1-fold 4071 RF TSM bus system KNX, bus system KNX radio, bus system radio bus, type of installation flush-mounted, with theft/dismantling protection, with bus coupling, number of actuation points 2, with LED display, material plastic, KNX Wireless push button module, with adapter frame LS 4 AR for the LS series (pre-assembled) and CD 4 AR for the CD series, 1-gang, ETS product family: button, product type: 1-gang button, 1 red LED (actuator status), 1 blue LED (transmission status), configurable with ETS from version 5, battery-operated, operation in wired KNX systems via media coupler, for button set 1-fold, complete, n.. 401 TSA ... and button 1-fold with symbols n.. 401 TSAP ..., for the transmission of Switch, dim, blind movement and scene commands in KNX systems