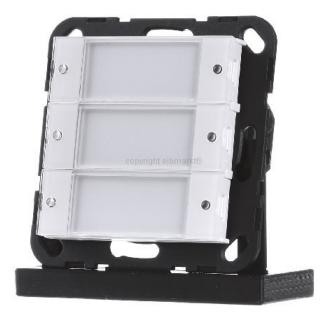

## 3-fold PLC button - KNX Touch sensor for home automation 6-fold 2003100

**Gira** 2003100 4010337047971 EAN/GTIN

## 5047,09 INR excl. VAT\*\*

plus **shipping** 

SPS button 3-fold 2003100 bus system KNX, bus system Funkbus, other bus systems without, type of installation flush-mounted, number of actuation points 6, number of buttons 3, with LED display, with labeling field, material other, material quality other, surface other, finish of the surface glossy, Color white, transparent, degree of protection (IP) IP20, pushbutton sensor 2, 3x 24 V potential-free with labeling field clear, pure white, glossy Features: pushbutton sensor 2 for connection to 24 V control systems: three rockers, each with two red LEDs for status display. Dismantling protection by screwing. backlight. Connection of six buttons, six LEDs and background lighting via terminal block on the back. Notes : Only suitable for SELV circuits. Can also be connected illuminated. Professional lettering via the Gira lettering service www.beschriftung.gira.de.