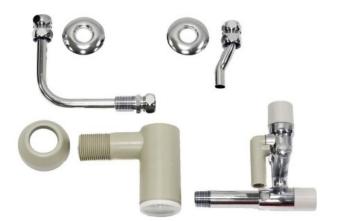

## Safety group below 6 bar - Boiler connection group 0020174068

Vaillant

0020174068

4024074705827 EAN/GTIN

8386,28 INR excl. VAT\*\*

plus **shipping** 

5-6 days\* (IND)

Safety group below 6 bar 0020174068 Material of the housing Brass, nominal inner diameter 1/2 inch (15), connection external thread, version without mixer tap, pressure level article PN 6, surface other, with couplings, with siphon, stopcock, safety group and pipe set R 1/2, concealed installation Diaphragm safety valve (type tested, 6 bar) with test connection for pressure gauge, valve block with shut-off valve, non-return valve with test device, drain funnel and connecting pipe. Noise protection symbol PA- IX 1261/I For system overpressure below 6 bar