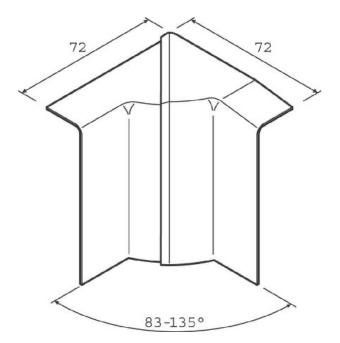

## **Tehalit**

SL 200804 gsw SL2008049011 4012740895170 EAN/GTIN

278,68 INR excl. VAT\*\*

plus shipping bulky item

5-6 days\* (IND)

Height 80 mm, Depth 20 mm, Sealing lip upper part without, Material Plastic, Halogen free yes, Colour black, RAL-number 9011, Decor without, Execution Molded hood, Corner 83..135 °, With carpet strip no, IP protection) IP40, Impact resistance IK07