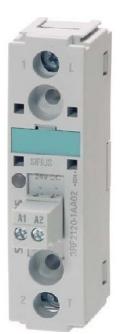

3RF2150-1AA22 4011209573901 EAN/GTIN

3593,99 INR excl. VAT\*\*

plus shipping

馬 16-17 days\* (IND)

Solid state relay 22.5mm, 50A 3RF2150-1AA22 Rated control supply voltage Us at AC 50 Hz 110 ... 230V, Rated control supply voltage Us at AC 60 Hz 110 ... 230V, voltage type for actuation AC, rated operating current le at AC-1, 400 V 50A, suitable for series installation, number of auxiliary contacts as normally open contacts 0, number of auxiliary contacts as normally closed contacts 0, number of normally open contacts as main contacts 1, solid state relay, 1-phase 3RF2 width 22.5 mm, 50 A 24 -230 V / 110-230 V AC screw connection solid-state relay SIRIUS 3RF21 for switching ohmic/inductive loads, e.g. B. from radiators or valves in a bottling plant. The devices switch wear-free and silently and are therefore ideal for noise-sensitive areas (offices, hospitals). They are extremely reliable even at high switching frequencies. The compact design saves space on the cooling surface. The solid-state relays are lay of applications by simply clicking on them. The devices are approved worldwide (e.g. IEC and UL/CSA). The solid-state relays are available as 1-phase devices in two widths or as 3-phase devices. They are available for different powers and rated operating voltages. Designed for AC or DC operation, they are available with screw spring-loaded or ring cable lug connections. In addition to the 3RF29 function modules, control plugs and terminal covers are also available as accessories. Simple, efficient, always up to date - the SIRIUS modular system.