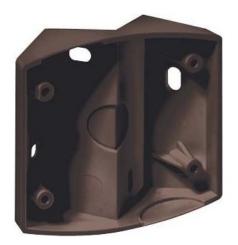

## **ESYLUX**

MD EDGE MOUNTING BN EM10025525 4015120025525 EAN/GTIN

584,34 INR excl. VAT\*\*

plus shipping

16-17 days\* (IND)

MD corner base br f. BMW of the MD series. MD EDGE MOUNTING BN Type of accessory Corner adapter, color brown, corner base for motion detectors MD 120, MD 200. For inside and outside corner mounting.