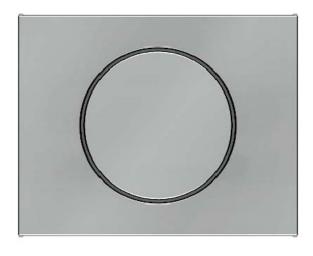

## Center plate stainless steel for rotary dimmer 11357004

×

4011334281924 EAN/GTIN

1600,46 INR excl. VAT\*\*

plus **shipping** 

16-17 days\* (IND)

Center plate eds for rotary dimmer 11357004 Design rotary knob, imprint/identification without imprint, use dimmer, fastening type screw fastening, material metal, material quality stainless steel, halogen-free, surface untreated, design of the surface matt, color stainless steel, RAL number (similar) 9022, suitable for degree of protection (IP) IP20, center plate with control knob for rotary dimmer, NV rotary dimmer, Tronic rotary dimmer, universal rotary dimmer, universal rotary dimmer extension, electronic rotary potentiometer. Concealed installation, surface program. Material: plastic, thermoplastic, coated stainless steel, halogen-free.