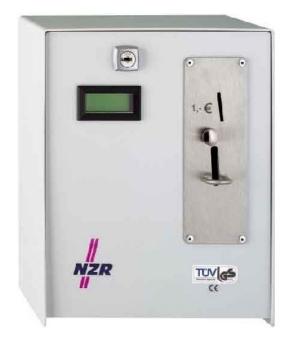

## Electronic coin counter - Coin meter time-dependent coins ZMZ 0215 10Cent

## 37970,61 INR excl. VAT\*\*

plus shipping

16-17 days\* (IND)

Electronic coin counter ZMZ 0215 10 cent version time-dependent, nominal voltage 230V, power consumption 4VA, type of current alternating current, microprocessor control, insert coins, counterfeit money return, display 2-line LC display, height 238mm, width 185mm, depth 140mm, the timetime coin counter ZMZ 0215 can be adjusted by the customer. The release time and the number of coins can be set. After inserting a coin, the released time appears on the display. At the same time, the main relay switches on.