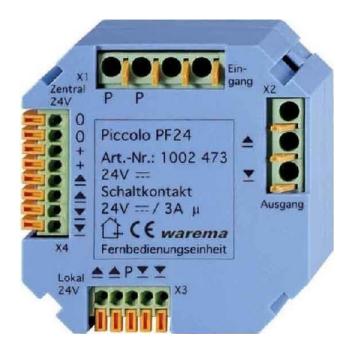

## Item Number EB11120235

https://www.eibabo.in/warema/uniswitch-zl-flush-mounted-roller-shutter-control-flush-mounted-100247 3-eb11120235

Uniswitch ZL flush-mounted - Roller shutter control flush mounted 1002473

Warema

1002473

4251317201994 EAN/GTIN

5600,28 INR excl. VAT\*\*

plus **shipping** 

16-17 days\* (IND)

Roller shutter control flush mounted, Compilation Base element, Integrated timer no, With brightness sensor connection no, Suitable for wind sensor no, Suitable for rain sensor no, With glass break detector connection no, With Astro program no, Secondary input no, With memory function no, Random generator no, Lockout protection no, Mounting Flush, Material Plastic, Material quality Thermoplastic, Halogen-free yes, Surface untreated, Type of surface frosted, Color gray, RAL number (similar) 7040, Transparent no, Suitable for degree of protection (IP) IP20, Max. switching capacity 72 W, Rated voltage 24V, Frequency 50 Hz