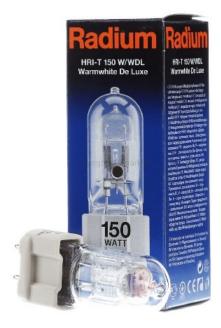

## Radium

HRI-T 150W/WDL230G12 32418901 4008597189012 EAN/GTIN

3320,94 INR excl. VAT\*\*

plus shipping

16-17 days\* (IND)

Metal halide lamp HRI-T 150W/WDL230G12, energy efficiency class=A+, energy efficiency class spectrum=A++ to E, lamp power=150 W, luminous flux=13000 lm, base=G12, UV protection=yes, color rendering index CRI=70-79, color temperature =3000 K, light color according to EN 12464-1=warm white