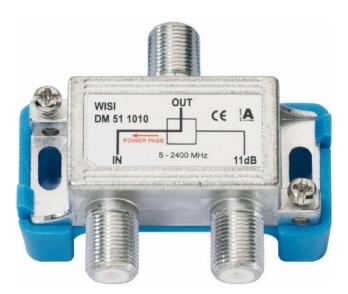

## Tap single 5-2400MHz, 10dB - Tap-off and distributor 1 branch(es) DM51 1010

×

Wisi

DM51 1010 16597 4010056165970 EAN/GTIN

563,83 INR excl. VAT\*\*

plus shipping

16-17 days\* (IND)

Branch 1f. 5-2400MHz, 10dB DM51 1010 connection type F-connector, tap type, frequency 5 ... 2400MHz, max DM51 1010 is a 1-way tap for cable TV and satellite TV. Its insertion loss is 2.5 dB and its tap loss is 11 dB. The integrated DC bypass allows supply voltages to be routed through to active components. High shielding properties (class A) ensure interference-free signal transmission. F-sockets ensure a quick, safe connection.