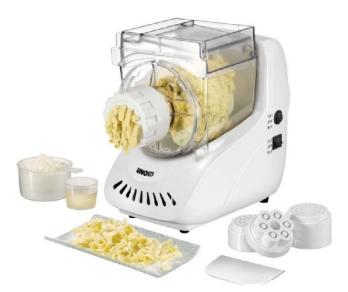

### 15527,11 INR excl. VAT\*\*

plus shipping

16-17 days\* (IND)

Pasta master 200W, 500g dough 68801 ws connected load 200W, material of the mixing bowl plastic, basic color white, stirring system, mixing container for 500 g pasta dough, can be completely dismantled, automatic dispensing of the pasta dough, lid with safety switch, 7 matrices (lanterns, linguine, fettuccine, spaghetti, tagliatelle, Rigatoni), including accessories (2 measuring cups, spatula)