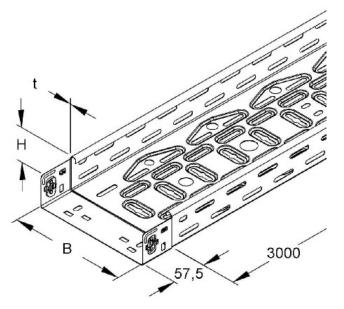

# 9718,73 INR excl. VAT\*\*

plus shipping bulky item

16-17 days\* (IND)

Height 60 mm, Width 200 mm, Material thickness 0.8 mm, Length 3000 mm, Usable cross-section 11800 mm², With top no, Side perforation yes, Mounting hole in the ground yes, NATO-hole pattern no, Execution integrated connector, Wide span execution no, Suitable for function maintenance no, Material stainless steel, Stainless steel, Stainless steel, Stainless steel, Stainless steel, Stainless steel, Stainless steel (V2A), Surface protection other, Mass 2,01011 kg/m, Max. safe operating load IEC 61537 compliant 1,8 N/m, IEC 61537 load test type Type II