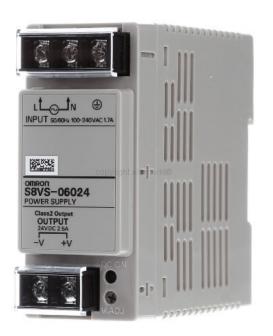

Item Number EB16101318

25.04.2024/11:12

×

https://www.eibabo.in/omron/power-pack-230vac-24vdc-dc-power-supply-100...240v-21-6...27-6v-s8vs -06024.1-eb16101318

Power pack 230VAC 24VDC - DC-power supply 100...240V/21,6...27,6V S8VS-06024.1

**Omron** S8VS-06024.1 4547648419352 EAN/GTIN

16251,29 INR excl. VAT\*\*

plus shipping

DC-power supply 100...240V/21,6...27,6V Voltage type of supply voltage AC, 1st secondary output voltage 21,6 ... 27,6V, Max. output current 1 2,5A, Max. output current 2 0A, Max. output current 3 0A, Secondary voltage adjustable, Nominal value output voltage 1 24V, Nominal value output current 1 2,5A, Rated supply voltage at AC 50 Hz 100 ... 240V, Rated supply voltage at AC 60 Hz 100 ... 240V, Rated supply voltage at DC 0V, Output voltage stabilized, Power output 60W, Stabilized, Type of electric connection Screw connection, Rail mounting possible, Wall mounting possible, Suitable for DIN installation panels, Width in number of modular spacings 1, Built-in width 40mm, Built-in height 108,3mm, Width 40mm, Height 95mm, Depth 108,3mm, Suitable for safety functions, SIL according to IEC 61508 None, Performance level acc. EN ISO 13849-1 Level a, Degree of protection (IP) Other