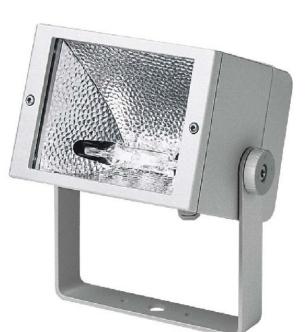

## Headlight black asymm.breitstr. -Downlight/spot/floodlight 1x70W 8871041000

**Meyer + Sohn** 8871041000 4022644126591 EAN/GTIN

## 26082,98 INR excl. VAT\*\*

plus shipping

Headlight bw asymm.breitstr. 8871041000 Suitable for wall mounting, Suitable for ceiling mounting, Suitable for truss mounting, Suitable for pedestal/floor mounting, Adjustability rotatable and pivotable, Metal halide lamp/sodium vapor lamp lamp, Suitable for number of lamps 1, Socket RX7s, Housing material aluminium, Surface powdercoated, Housing color black, Cover material transparent glass, Type of voltage AC, Nominal voltage 230 ... 230V, With control gear, Dimming dependent on control gear, Without dimming function, Highly specular reflector, Light distribution asymmetrical, Degree of protection (IP) IP65, Impact resistance IK08, Protection class I, Suitable for lamp power 70 ... 70W, light color white, for metal halide lamps (HIT-DE), ceramic burner lamps (HIT-DE-CE) and high-pressure sodium vapor lamps (HST-DE) Protection class I, IP65, IK08 Luminaire made of die-cast aluminium, coated with polyester powder, Asymmetrical aluminum reflector, highly specular, all outer steel parts are rust-free, temperature change-resistant permanent safety glass, silicone seal, mounting bracket made of coated aluminum with inclination scale: 2 bores, diameter 8.5 mm, distance 70 mm, 1 central hole, diameter 17 mm, inclination range 120 degrees, cable connection: PG 11, through-wiring on request, ballast and ignitor built-in, uncompensated, Compensation on request, standard without lamp