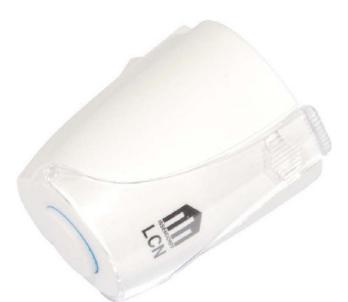

## Item Number EB16507853

https://www.eibabo.in/issendorff/actuator-0-10v-pulse-proportion.-actuating-drive-for-bus-system-lcn-av c-eb16507853

Actuator 0-10V pulse proportion. - Actuating drive for bus system LCN-AVC

## **Issendorff**

LCN-AVC 30140

6587,01 INR excl. VAT\*\*

plus **shipping** 

16-17 days\* (IND)

Actuating drive for bus system, Bus system KNX no, Bus system KNX radio no, Bus system radio bus no, Bus system LON no, Bus system Powernet no, Other bus systems other, Radio bidirectional no, Mounting Radiator valve, With bus coupling yes, Rated voltage 24V, Degree of protection (IP) IP54