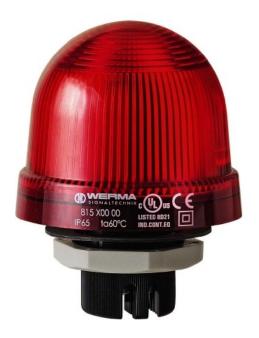

## Steady light 12-240V rt - Continuous indicator light red 5W 240V 81510000

×

Werma

81510000 4049787015865 EAN/GTIN

2953,80 INR excl. VAT\*\*

plus **shipping** 

16-17 days\* (IND)

Continuous light 12-240V rt 81510000, nominal voltage=230 V, type of current=AC/DC, power=1 W, protection class (IP)=IP65, protection class (NEMA)=12, lens color=red, mounting type=recessed, socket=BA15d, illuminant =Incandescent lamp, vandal-proof design for all mechanical and weather-related requirements. Cap made of impact-resistant polycarbonate (up to 20 joules). Tamper-proof lamp replacement is carried out from behind with a bayonet catch