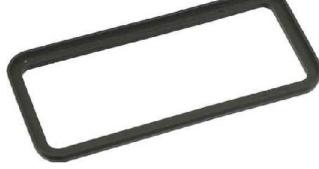

## L seal - Sealing ring 09 30 000 9935

×

09 30 000 9935 5713140043350 EAN/GTIN

2334,37 INR excl. VAT\*\*

plus **shipping** 

16-17 days\* (IND)

L seal 09 30 000 9935, L seal, size: 10 B, NBR, black