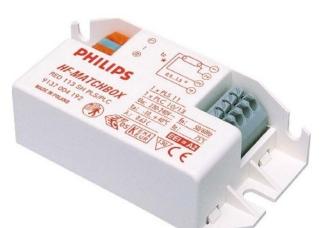

## Electronic ballast 1x5...11W HF-M RED 109 SH

**Philips Licht** HF-M RED 109 SH 93142930 8711500931429 EAN/GTIN

1869,53 INR excl. VAT\*\*

plus **shipping** 

5-6 days\* (IND)

Ballast EVG HF-M RED 109 SH Electronic version, Without dimming function, For lamp type T38, For lamp type TC-SEL, Suitable for lamp power (1-lamp) 9 ... 9W, Suitable for number of lamps 1 ... 1, Suitable for lamp power 5 ... 11W, nominal voltage 230 ... 240V, housing plastic housing, degree of protection (IP) IP20, protection class without, length 80mm, width 40mm, height 22mm, HF-Matchbox Red (warm start) is an electronic ballast that is completely new for lighting designers opens up creative possibilities. As a result, the advantages of electronic ballasts for compact fluorescent lamps can be used in more and more areas of application, including lighting control systems.