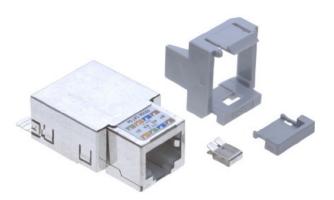

## 5792,50 INR excl. VAT\*\*

plus shipping

Connection module Cat.5e,1xRJ45/s R302780 Connector type RJ45 8(8), Category 5E, Fits in R&M 24-port patch panels.