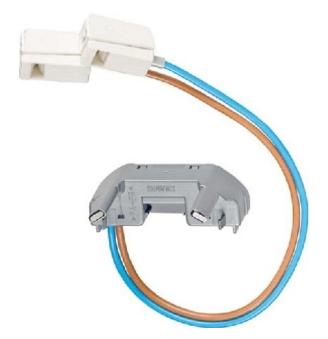

## 3401,19 INR excl. VAT\*\*

plus **shipping** 

16-17 days\* (IND)

LED insert with ws LEDs 520-O LEDW-2 socket application, LED illuminant, with illuminant, illuminant color white, other socket, nominal voltage 230 ... 230V, LED insert, with white LEDs, connection: 2 flexible cables ( brown/blue), approx. 220 mm long, directly or via external switch to AC 230 V ~, for SCHUKO socket outlets LS 520O INA .. LEDW and AS 520O BF .. LEDW, switch 506 ULEDW and button 533 ULEDW