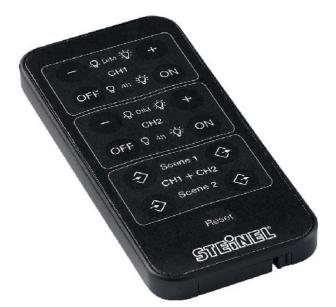

## Service remote control RC 5 Dali

## Steinel

RC 5 Dali 592806 4007841592806 EAN/GTIN

1558,28 INR excl. VAT\*\*

plus shipping

16-17 days\* (IND)

Service remote control RC 5 Dali Max. number of controllable devices 1, pre-programmed, wireless, signal transmission infrared, height 6mm, width 38mm, depth 6mm, unidirectional, everything under control! RC5 DALI user remote control for all Presence Control PRO presence detectors, presence switches and motion detectors in conjunction with a DALI interface.