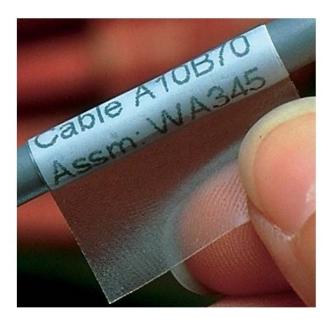

## 40487,76 INR excl. VAT\*\*

plus **shipping** 

16-17 days\* (IND)

Self-laminating Labels laser/inkjet LJSL21-Y3-1, self-adhesive=yes, lettering=without lettering, color=white, transparent=no, magnetic=no, length=17 mm, width=22.9 mm, height=55 mm, cable marker laser /Inkjet self-laminating A4 22.9 x 55.0 x 17.0 pack of 1000 pieces